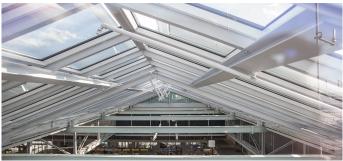

The greatest challenge of this project was that the whole renovation process had to take place during the ongoing flight operation.

- Disassembly and disposal
- The available sun protection system runs over the inclined roof area
- LAMILUX CI System PR60 as shed roof rooflight
- Length: 23m
- 25° surface inclination
- LAMILUX CI System smoke lift M
- SHEV-flaps of thermally broken and extruded aluminium profiles that are certified according to EN 12101-2