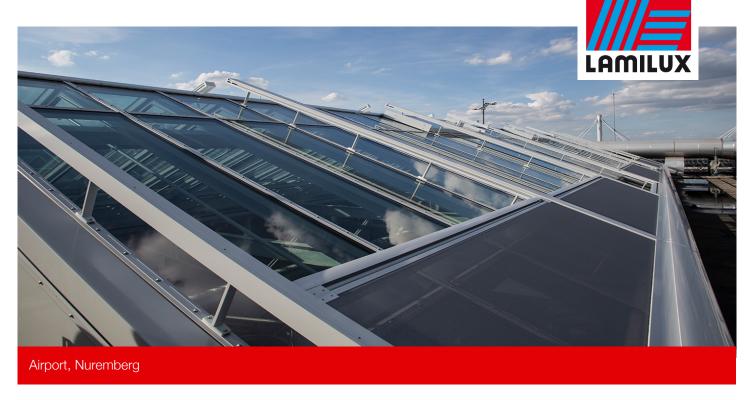

The greatest challenge of this project was that the whole renovation process had to take place during the ongoing flight operation.

- Disassembly and disposal
- The available sun protection system runs over the inclined roof area
- LAMILUX CI System PR60 as shed roof rooflight
- Length: 23m
- 25° surface inclination
- LAMILUX CI System smoke lift M
- SHEV-flaps of thermally broken and extruded aluminium profiles that are certified according to EN 12101-2