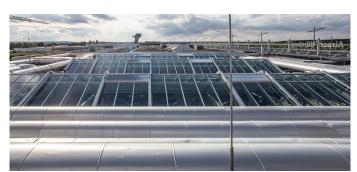

The greatest challenge of this project was that the whole renovation process had to take place during the ongoing flight operation.

- Disassembly and disposal
- The available sun protection system runs over the inclined roof area
- LAMILUX CI System PR60 as shed roof rooflight
- Length: 23m
- 25° surface inclination
- LAMILUX CI System smoke lift M
- SHEV-flaps of thermally broken and extruded aluminium profiles that are certified according to EN 12101-2