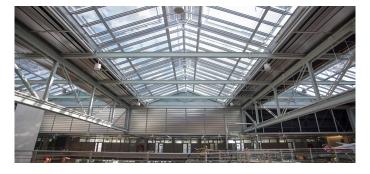

The greatest challenge of this project was that the whole renovation process had to take place during the ongoing flight operation.

- Disassembly and disposal
- The available sun protection system runs over the inclined roof area
- LAMILUX CI System PR60 as shed roof rooflight
- Length: 23m
- 25° surface inclination
- LAMILUX CI System smoke lift M
- SHEV-flaps of thermally broken and extruded aluminium profiles that are certified according to EN 12101-2