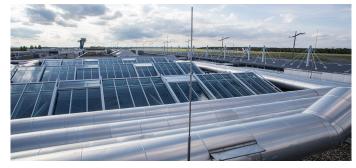

The greatest challenge of this project was that the whole renovation process had to take place during the ongoing flight operation.

- Disassembly and disposal
- The available sun protection system runs over the inclined roof area
- LAMILUX CI System PR60 as shed roof rooflight
- Length: 23m
- 25° surface inclination
- LAMILUX CI System smoke lift M
- SHEV-flaps of thermally broken and extruded aluminium profiles that are certified according to EN 12101-2